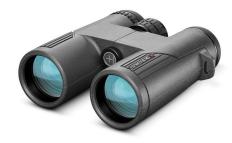

## Hawke Frontier HD X 8x42

All Frontier models feature Hawke's new H7 optics, offering stunning high definition viewing with incredible colour control and phase correction. High performance lens coatings and Dielectric Coated prisms ensure the highest level of light transmission.

## Description

Power: 8x Objective: 42mm Height: 140mm5.5" Width:105-123mm4.1-4.8" Weight: 725g25.6oz Eye Relief:18mm 0.7" Close Focus: 2m6ft

Field of View: 142m @1000m 426ft @1000yds

Field of View: 8.1° Field of View (Apparent):65° Exit Pupil: 5.3mm 0.21"

Interpupillary Distance: 56-74mm 2.2-2.9" Lens Coating: Fully Multi-Coated

Prism Type BAK4 - Dielectric Mirror Coating

Dioptre System: Right Eye Eye Cups: Twist-Up

1 / 1