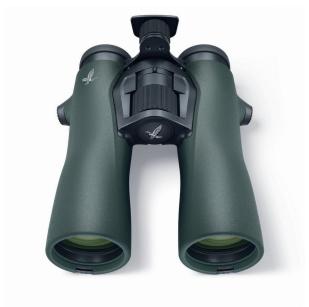

# Swarovski NL Pure 10x42

NL Pure 42 ONE FOR NEW INSIGHTS However high your requirements may be when it comes to binoculars, the NL Pure 42 will meet every need and preference.

Rating: Not Rated Yet

Ask a question about this product

## ONE WITH YOU

The NL Pure has been designed to fit perfectly into your hand. Its revolutionary ergonomic shape guarantees relaxed viewing, even for longer periods.

### ONE WITH THE MOMENT

The largest-ever field of view with almost indiscernible edges allows you to experience nature as never before— and immerse yourself in the moment.

#### ONE WITH PERFECTION

SWAROVISION technology guarantees stunning images with incredible color fidelity, making it easy to identify every single detail.

#### **EFFORTLESS OBSERVATION**

The forehead rest guarantees hours of observation comfort - ideal for maximum magnification.

1 / 1