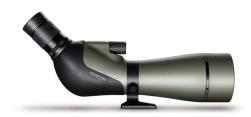

## Hawke Nature Trek 20-60x 80

NATURE-TREK 20-60×80 SPOTTING SCOPE Fully multi-coated optics to produce sharp images Close focus - see detail from 11.5ft/3.5m BAK-4 porro prisms for intense colour and contrast Body rotation for viewing in virtually any position Stay-on soft scope cover for maximum protection Fold down eye cup and pull out sunshade Digi-scope compatible for use with your camera

## Description

OVERVIEW
Power:20-60x
Objective Diameter:80mm
Lens Coating:Fully Multi-Coated
Field of View: m @1000m / ft @1000yds36-20mm / 108 - 60ft
Close Focus:3.5m / 11ft
Eye Relief:20mm / 0.8?
Length:398mm / 15.7?
Weight:1310g / 46.2oz
Nitrogen Purged - Waterproof and Fog Proof.