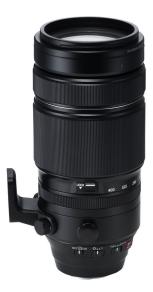

## Fujinon XF 100-400mm f4.5-5.6 R LM OIS WR

The FUJINON XF100-400mmF4.5-5.6 R LM OIS WR is a super telephoto zoom lens that covers a 35mm focal length equivalent of 152-609mm.

Rating: Not Rated Yet Ask a question about this product

## £1649.00

The high performance optical construction of 21 elements in 14 groups includes five ED lenses and one Super ED lens to help reduce chromatic aberration that often occurs in telephoto lenses. As a result, it delivers the highest image quality in its class. The lens has been designed for handheld shooting with a 5.0-stop\* image stabilisation system and weighs less than 1.4kg. Linear motor for fast autofocusing makes it perfect for shooting fast-moving subjects including aircraft and motorsports. The lens is also both water and dust resistant and can operate in temperatures as low as -10°C, so it's suitable for use in a wide range of outdoor shooting conditions. A fluorine coating has also been applied to the front lens element to repel water and dirt, further improving the toughness of the lens.