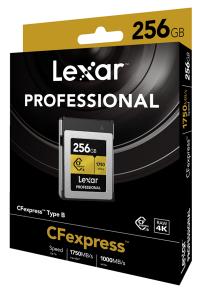

## **Lexar Professional CFexpress 256GB**

The Lexar® Professional CFexpress™ Type B Card GOLD Series features blazing-fast performance to capture cinema-quality video with speeds up to 1750MB/s1 read and up to 1000MB/s1 write. With minimum sustained write speeds of 1300MB/s1, this card enables seamless video recording from start to finish.

## Description

With the blazing-fast performance of the Lexar® Professional CFexpress™ Type B Card GOLD Series, capture and transfer files quickly and efficiently. And when paired with the Lexar® Professional CFexpress™ Type B USB 3.2 Gen2x2 Reader (sold separately), maximize your workflow and productivity from start to finish, so you can save time and get back to business.