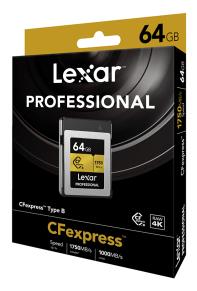

## **Lexar Professional CFexpress 64GB**

The Lexar® Professional CFexpress™ Type B Card GOLD Series features blazing-fast performance to capture cinema-quality video with speeds up to 1750MB/s1 read and up to 1000MB/s1 write. With minimum sustained write speeds of 1300MB/s1, this card enables seamless video recording from start to finish.

## Description

With the blazing-fast performance of the Lexar® Professional CFexpress™ Type B Card GOLD Series, capture and transfer files quickly and efficiently. And when paired with the Lexar® Professional CFexpress™ Type B USB 3.2 Gen2x2 Reader (sold separately), maximize your workflow and productivity from start to finish, so you can save time and get back to business.